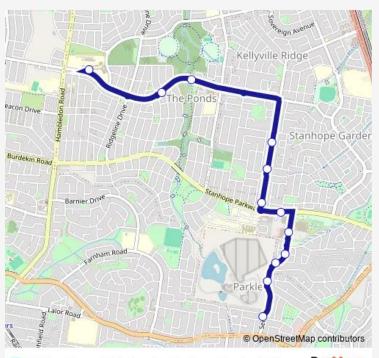

## **Direction** Sentry Dr Opp Clementine St — The Ponds High School, Bus Bay

12 stops

Open route schedule

Sentry Dr Opp Clementine St

Parklea Correctional Centre, Sentry Dr

Sentry Dr Opp Phoenix Av

Sentry Dr Before Golden Gr

Stanhope Village Shopping Centre, Sentry Dr

Stanhope Village Shopping Centre, Stanhope Pkwy

Conrad Rd After Stanhope Pkwy

Conrad Rd Opp Oakvale Av

Conrad Rd Before Silverwood St

Riverbank Dr Opp Shimmer PI

Riverbank Dr At Ivory St

The Ponds High School, Bus Bay

| Route schedule<br>Sentry Dr Opp Clementine St — The Ponds High School,<br>Bus Bay |       |
|-----------------------------------------------------------------------------------|-------|
| Monday                                                                            | 07:45 |
| Tuesday                                                                           | 07:45 |
| Wednesday                                                                         | 07:45 |
| Thursday                                                                          | 07:45 |
| Friday                                                                            | 07:45 |
| Saturday                                                                          | _     |
| Sunday                                                                            | _     |