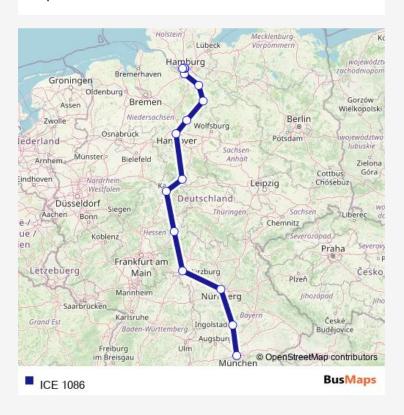

## Rail ICE 1086

Route info Direction: Stops: 0 Trip Duration: — min

ICE 1086 Rail time schedules and route maps are available in an offline PDF at busmaps.com. Use the busmaps.com website to see live bus times, train schedule or subway schedule, and step-by-step directions for all public transit in Hamburg