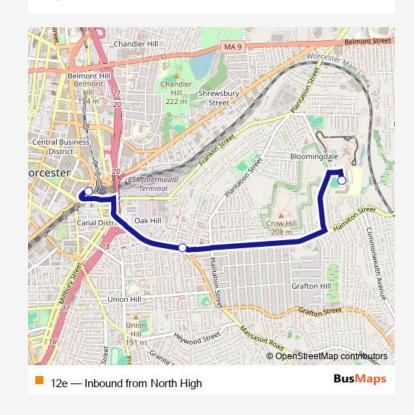

## **Direction**

North High School — Hub Center

3 stops

## Open route schedule

North High School

Grafton St + Orient St

**Hub Center** 

| Route schedule<br>North High School — Hub Center |       |
|--------------------------------------------------|-------|
| Monday                                           | 13:48 |
| Tuesday                                          | 13:48 |
| Wednesday                                        | 13:48 |
| Thursday                                         | 13:48 |
| Friday                                           | 13:48 |
| Saturday                                         | _     |
| Sunday                                           | _     |