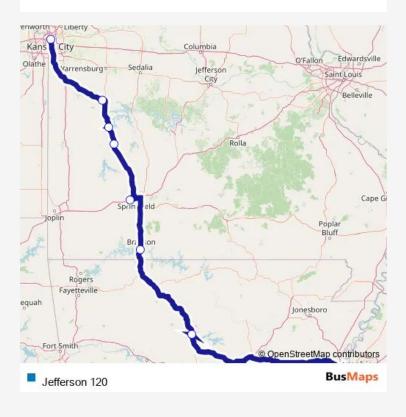

## Direction

Memphis Bus Station — Kansas City

8 stops

Open route schedule

Memphis Bus Station

Clinton, Ar

Branson / Hollister

Springfield

Collins

Osceola, Mo

Clinton, Mo

Kansas City

| Route schedule<br>Memphis Bus Station — Kansas City |       |
|-----------------------------------------------------|-------|
| Monday                                              | _     |
| Tuesday                                             | _     |
| Wednesday                                           | 08:00 |
| Thursday                                            | 08:00 |
| Friday                                              | 08:00 |
| Saturday                                            | 08:00 |
| Sunday                                              | _     |