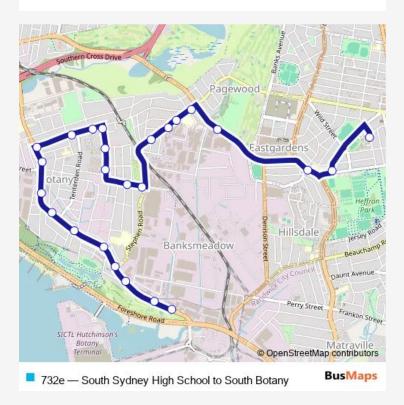

## School Bus 732e South Sydney High School to South Botany

Go to website

Direction

undefined — undefined

0 stops

Open route schedule

| Route schedule<br>undefined — undefined |       |
|-----------------------------------------|-------|
| Monday                                  | 15:26 |
| Tuesday                                 | 14:43 |
| Wednesday                               | 15:26 |
| Thursday                                | 15:26 |
| Friday                                  | 15:26 |
| Saturday                                | _     |
| Sunday                                  | _     |

Route info

Direction:

Stops: 0

Trip Duration: - min

732e School Bus time schedules and route maps are available in an offline PDF at busmaps.com. Use the busmaps.com website to see live bus times, train schedule or subway schedule, and step-by-step directions for all public transit in Sydney