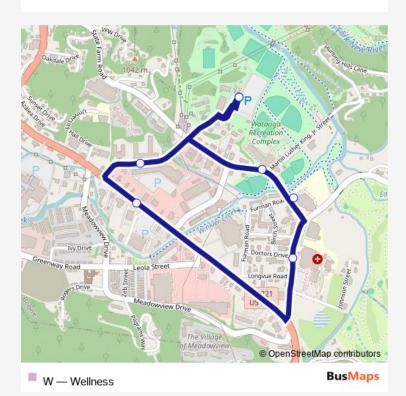

## Go to website

Direction

ASU State Farm Lot / Greenway — ASU State Farm Lot / Greenway

7 stops

Open route schedule

ASU State Farm Lot / Greenway

The Finmore

Postal St / Blowing Rock Rd

Watauga Medical Center

ASU College of Health Sciences

Parks & Rec

ASU State Farm Lot / Greenway

| Route schedule<br>ASU State Farm Lot / Greenway — ASU State Farm Lot /<br>Greenway |             |
|------------------------------------------------------------------------------------|-------------|
| Monday                                                                             | 07:16-21:36 |
| Tuesday                                                                            | 07:16-21:36 |
| Wednesday                                                                          | 07:16-21:36 |
| Thursday                                                                           | 07:16-21:36 |
| Friday                                                                             | 07:16-17:36 |
| Saturday                                                                           | _           |
| Sunday                                                                             | _           |

Route info

Direction: ASU State Farm Lot / Greenway

Stops: 7

Trip Duration: 0 hour 16 min

W Bus time schedules and route maps are available in an offline PDF at busmaps.com. Use the busmaps.com website to see live bus times, train schedule or subway schedule, and step-by-step directions for all public transit in Boone