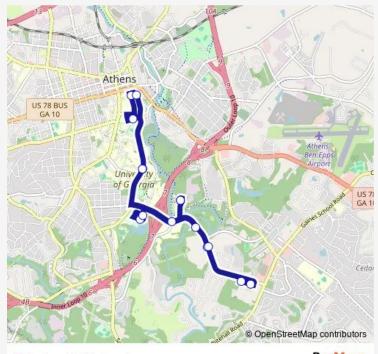

## Bus Park and Ride Evening

Go to website

**Direction** 

Park and Ride — Park and Ride

15 stops

Open route schedule

Park and Ride

Ag Tech to Campus

Poultry Diagnostic & Research Center to Vet Med

Veterinary Medical Center - Platform

Lot E26

Poultry Diagnostic & Research Center to Campus

Park and Ride

| Route schedule<br>Park and Ride — Park and Ride |             |
|-------------------------------------------------|-------------|
| Monday                                          | 19:00-20:45 |
| Tuesday                                         | 19:00-20:45 |
| Wednesday                                       | 19:00-20:45 |
| Thursday                                        | 19:00-20:45 |
| Friday                                          | 19:00-20:45 |
| Saturday                                        | _           |
| Sunday                                          | _           |

Route info

Direction: Park and Ride

Stops: 15

Trip Duration: 0 hour 30 min

Park and Ride Evening

**BusMaps** 

Bus time schedules and route maps are available in an offline PDF at busmaps.com. Use the busmaps.com website to see live bus times, train schedule or subway schedule, and step-by-step directions for all public transit in Athens