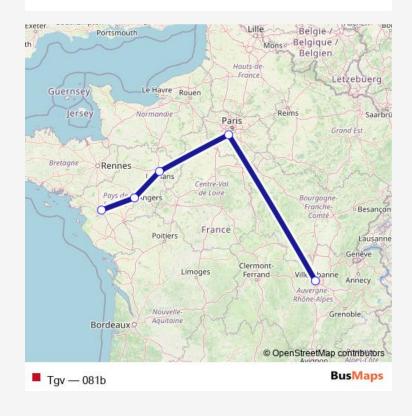

## Direction

Lyon Part Dieu — Nantes

5 stops

Open route schedule

Lyon Part Dieu

Massy-Tgv

Le Mans

Angers-St-Laud