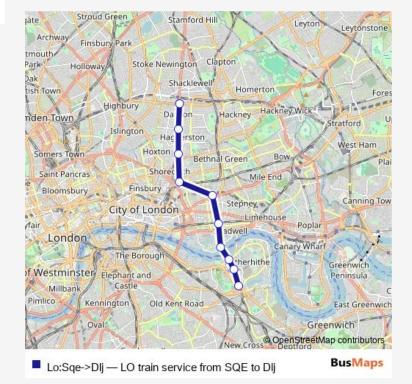

## Rail Lo:Sqe->Dlj LO train service from SQE to Dlj

Go to website

Direction
Surrey Quays — Dalston Junction
10 stops
Open route schedule

Surrey Quays
Canada Water
Rotherhithe
Wapping
Shadwell
Whitechapel
Shoreditch High Street
Hoxton
Haggerston
Dalston Junction

Route info

Direction: Surrey Quays

Stops: 10

Trip Duration: 0 hour 20 min

Lo:Sqe->Dlj Rail time schedules and route maps are available in an offline PDF at busmaps.com. Use the busmaps.com website to see live bus times, train schedule or subway schedule, and step-by-step directions for all public transit in London