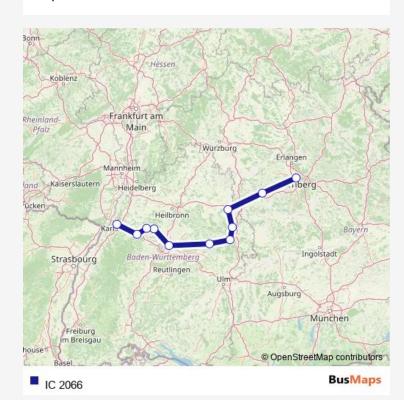

## Rail IC 2066 Go to website

Direction
undefined — undefined
0 stops
Open route schedule

| Route schedule undefined — undefined |       |
|--------------------------------------|-------|
| Monday                               | 13:40 |
| Tuesday                              | 13:40 |
| Wednesday                            | 13:40 |
| Thursday                             | 13:40 |
| Friday                               | 13:40 |
| Saturday                             | 13:40 |
| Sunday                               | 13:40 |

Route info

Direction:

Stops: 0

Trip Duration: — min

IC 2066 Rail time schedules and route maps are available in an offline PDF at busmaps.com. Use the busmaps.com website to see live bus times, train schedule or subway schedule, and step-by-step directions for all public transit in Stuttgart