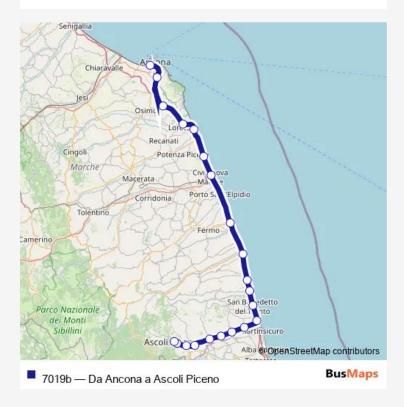

## Rail 7019b Da Ancona a Ascoli Piceno

Route info Direction: Stops: 0

Trip Duration: - min

7019b Rail time schedules and route maps are available in an offline PDF at busmaps.com. Use the busmaps.com website to see live bus times, train schedule or subway schedule, and step-by-step directions for all public transit in Ascoli Piceno