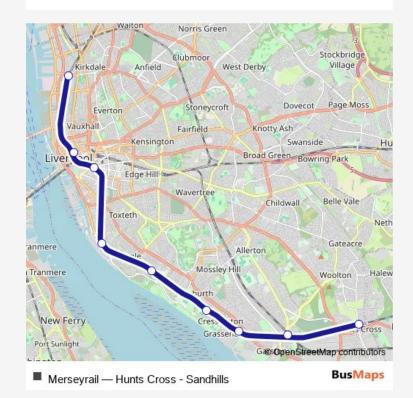

## Rail Merseyrail Hunts Cross - Sandhills

Go to website

**Direction** 

Hunts Cross — Sandhills

9 stops

Open route schedule

**Hunts Cross** 

Liverpool South Parkway

Cressington

Aigburth

St Michaels

Brunswick

Liverpool Central

Moorfields

Sandhills

| Route schedule<br>Hunts Cross — Sandhills |             |
|-------------------------------------------|-------------|
| Monday                                    | 19:21-20:21 |
| Tuesday                                   | 19:21-20:21 |
| Wednesday                                 | 19:21-20:21 |
| Thursday                                  | 19:21-20:21 |
| Friday                                    | 19:21-20:21 |
| Saturday                                  | 19:21-20:21 |
| Sunday                                    | _           |

Route info

**Direction: Hunts Cross** 

Stops: 9

Trip Duration: 0 hour 25 min

| 9 stops                 |
|-------------------------|
| Open route schedule     |
| Sandhills               |
| Moorfields              |
| Liverpool Central       |
| Brunswick               |
| St Michaels             |
| Aigburth                |
| Cressington             |
| Liverpool South Parkway |
| Hunts Cross             |
|                         |