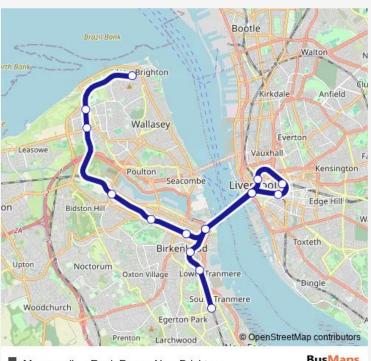

## Go to website

|  | <b>Direction</b><br>Rock Ferry — New Brighton | Route schedule<br>Rock Ferry — New |
|--|-----------------------------------------------|------------------------------------|
|  | 16 stops                                      | Monday                             |
|  | Open route schedule                           | Turadau                            |
|  | Rock Ferry                                    | Tuesday                            |
|  |                                               | Wednesday                          |
|  | Green Lane                                    | Thursday                           |
|  | Birkenhead Central                            |                                    |
|  | Birkenhead Hamilton Square                    | Friday                             |
|  | Liverpool James Street                        | Saturday                           |
|  | Moorfields                                    | Sunday                             |
|  | Liverpool Lime Street                         | Route info                         |
|  | Liverpool Central                             | Direction: Rock Ferr               |
|  | Liverpool James Street                        | Stops: 16                          |
|  |                                               | Trip Duration: 0 hou               |
|  | Birkenhead Hamilton Square                    | _                                  |
|  | Conway Park                                   | Brazil Bonk                        |
|  | Birkenhead Park                               | irth Bank                          |

**Birkenhead North** 

Wallasey Village

Wallasey Grove Road

New Brighton

| Route schedule<br>Rock Ferry — New Brighton |       |
|---------------------------------------------|-------|
| Monday                                      | _     |
| Tuesday                                     | _     |
| Wednesday                                   | _     |
| Thursday                                    | _     |
| Friday                                      | _     |
| Saturday                                    | _     |
| Sunday                                      | 07:49 |
|                                             |       |