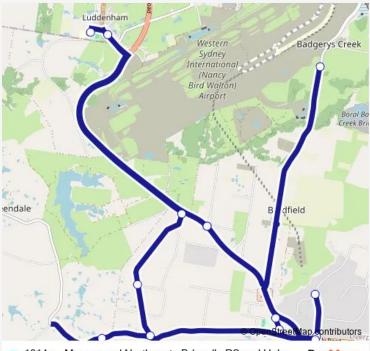

## Go to website

| <b>Direction</b><br>The Northern Rd At Mersey Rd — The Northern Rd At<br>Mersey Rd | Route schedule<br>The Northern Rd At Me<br>Mersey Rd |
|------------------------------------------------------------------------------------|------------------------------------------------------|
| 14 stops                                                                           | Monday                                               |
| Open route schedule                                                                | Tuesday                                              |
| The Northern Rd At Mersey Rd                                                       | Wednesday.                                           |
| Post Office, Badgerys Creek Rd                                                     | Wednesday                                            |
| Kelvin Park Dr After Bringelly Rd                                                  | Thursday                                             |
| Kelvin Park Dr At Medich Pl                                                        | Friday                                               |
| Bringelly Rd Opp Kelvin Park Dr                                                    | Saturday                                             |
| Bringelly Public School, Wentworth Rd                                              | Sunday                                               |
|                                                                                    |                                                      |
| Wentworth Rd Bus Bay                                                               | Route info                                           |
| University Of Sydney, Wolverton Farm, Greendale Rd                                 | Direction: The Northern                              |

Dwyer Rd At Greendale Rd

Dywer Rd Opp Findley Rd

Dwyer Rd Before The Northern Rd

Holy Family Primary School, Willowdene Av

Luddenham Public School, The Northern Rd

The Northern Rd At Mersey Rd

| Route schedule<br>The Northern Rd At Mersey Rd — The Northern Rd At<br>Mersey Rd |       |  |
|----------------------------------------------------------------------------------|-------|--|
| Monday                                                                           | 07:55 |  |
| Tuesday                                                                          | 07:55 |  |
| Wednesday                                                                        | 07:55 |  |
| Thursday                                                                         | 07:55 |  |
| Friday                                                                           | 07:55 |  |
| Saturday                                                                         |       |  |
| Sunday                                                                           | _     |  |