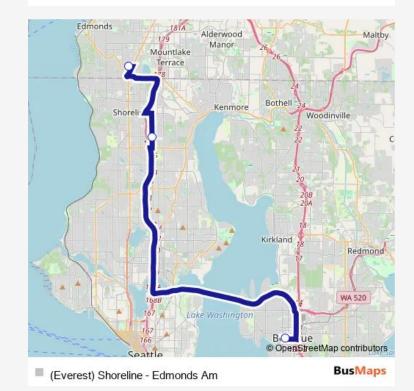

## Bus (Everest) Shoreline - Edmonds Am

Go to website

**Direction** 

Everest - Edmonds — Everest

3 stops

Open route schedule

Everest - Edmonds

Everest - Shoreline

Route info

Direction: Everest - Edmonds

Stops: 3

Trip Duration: 1 hour 5 min

(Everest) Shoreline - Edmonds Am Bus time schedules and route maps are available in an offline PDF at busmaps.com. Use the busmaps.com website to see live bus times, train schedule or subway schedule, and step-by-step directions for all public transit in Bellevue