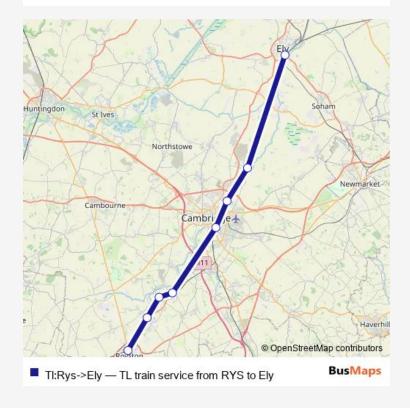

## Rail TI:Rys->Ely TL train service from RYS to Ely

Go to website

Direction
Royston — Ely
8 stops
Open route schedule

Royston
Meldreth
Shepreth
Foxton
Cambridge
Cambridge North
Waterbeach
Ely

| Route schedule<br>Royston — Ely |       |
|---------------------------------|-------|
| Monday                          | _     |
| Tuesday                         | _     |
| Wednesday                       | _     |
| Thursday                        | _     |
| Friday                          | _     |
| Saturday                        | 06:52 |
| Sunday                          | _     |