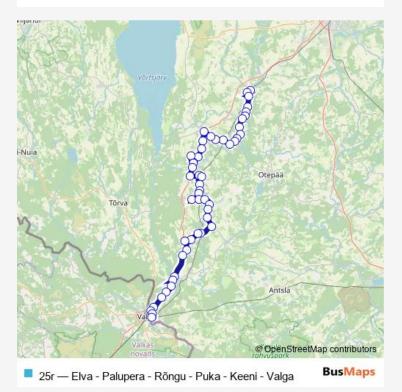

## **BusMaps**

## Bus 25r Elva - Palupera - Rõngu - Puka - Keeni - Valga

## Go to website

Direction

undefined — undefined

0 stops

Open route schedule

| Route schedule<br>undefined — undefined |       |
|-----------------------------------------|-------|
| Monday                                  | -     |
| Tuesday                                 | _     |
| Wednesday                               | _     |
| Thursday                                | _     |
| Friday                                  | _     |
| Saturday                                | -     |
| Sunday                                  | 18:10 |
|                                         |       |
| Route info                              |       |

Direction:

Stops: 0

Trip Duration: - min



25r Bus time schedules and route maps are available in an offline PDF at busmaps.com. Use the busmaps.com website to see live bus times, train schedule or subway schedule, and step-by-step directions for all public transit in Valga

The schedule is provided in the local timezone. Times with "(+1)" indicate departures on the next day.

PDF file created on 2025-01-31

2024 BusMaps.com - All Rights Reserved