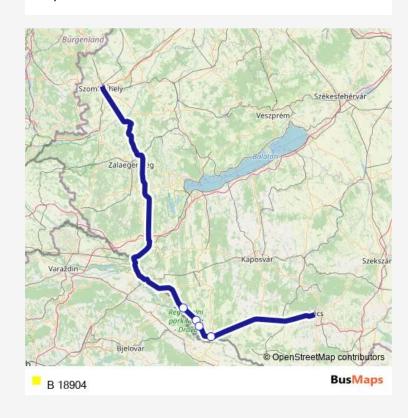

## **BusMaps**

Bus B 18904

Go to website

Direction
undefined — undefined
0 stops
Open route schedule

| Route schedule<br>undefined — undefined |       |
|-----------------------------------------|-------|
| Monday                                  | _     |
| Tuesday                                 | _     |
| Wednesday                               | _     |
| Thursday                                | _     |
| Friday                                  | _     |
| Saturday                                | _     |
| Sunday                                  | 15:59 |

Route info

Direction:

Stops: 0

Trip Duration: — min

B 18904 Bus time schedules and route maps are available in an offline PDF at busmaps.com. Use the busmaps.com website to see live bus times, train schedule or subway schedule, and step-by-step directions for all public transit in Brodic