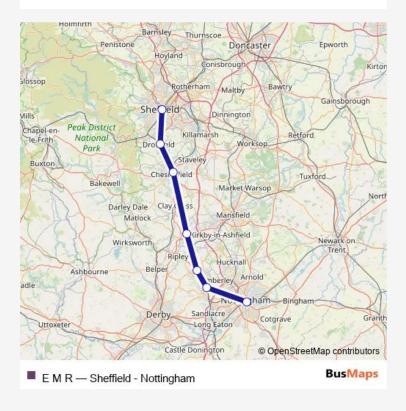

## Rail E M R Sheffield - Nottingham

## Go to website

| <b>Direction</b><br>Sheffield — Nottingham | Ro<br>Sh |
|--------------------------------------------|----------|
| 7 stops                                    | M        |
| Open route schedule                        |          |
| Sheffield                                  | Tu       |
| Dronfield                                  | W        |
| Chesterfield                               | Th       |
| Alfreton                                   | Fri      |
| Langley Mill                               | Sa       |
| llkeston                                   | Su       |
| Nottingham                                 | Ro       |
|                                            | i c      |

Route info

Direction: Sheffield

Stops: 7

Trip Duration: 1 hour 5 min

E M R Rail time schedules and route maps are available in an offline PDF at busmaps.com. Use the busmaps.com website to see live bus times, train schedule or subway schedule, and step-by-step directions for all public transit in Nottingham