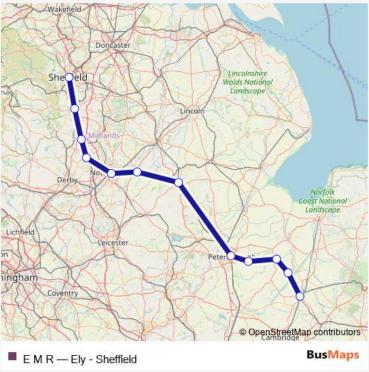

## Go to website

| <b>Direction</b><br>Ely — Sheffield | Route<br>Ely — |
|-------------------------------------|----------------|
| 12 stops                            | Monc           |
| Open route schedule                 |                |
| Ely                                 | Tueso          |
|                                     | Wedr           |
| Manea                               | Thurs          |
| March                               | murs           |
| Whittlesea                          | Friday         |
| Peterborough                        | Satur          |
| Grantham                            | Sund           |
| Bingham                             | Route          |
| Nottingham                          | Direc          |
| Langley Mill                        | Stops          |
| Alfreton                            | Trip D         |
| Chesterfield                        | X              |
|                                     | A CAR          |
| Sheffield                           | and a          |