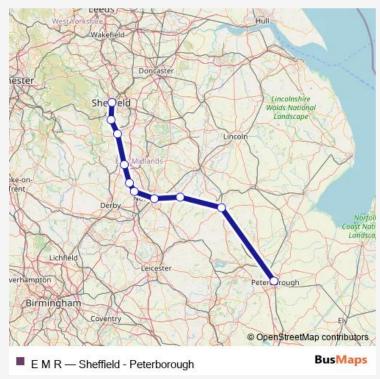

## Go to website

06:45-07:40

10:45-12:45

| <b>Direction</b><br>Sheffield — Peterborough | Route schedule<br>Sheffield — Peterborough |
|----------------------------------------------|--------------------------------------------|
| 10 stops                                     | Monday                                     |
| Open route schedule                          |                                            |
| Sheffield                                    | Tuesday                                    |
|                                              | Wednesday                                  |
| Dronfield                                    | Thursday                                   |
| Chesterfield                                 |                                            |
| Alfreton                                     | Friday                                     |
| Langley Mill                                 | Saturday                                   |
| llkeston                                     | Sunday                                     |
| Nottingham                                   | -                                          |
|                                              | Route info                                 |
| Bingham                                      | Direction: Sheffield                       |
| Grantham                                     | Stops: 10<br>Trip Duration: 1 hour 56 min  |
| Peterborough                                 |                                            |