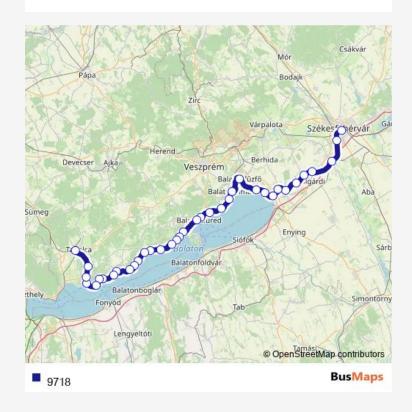

Rail 9718 Go to website

Direction
undefined — undefined
0 stops
Open route schedule

| Route schedule undefined — undefined |       |
|--------------------------------------|-------|
| Monday                               | 19:24 |
| Tuesday                              | 19:24 |
| Wednesday                            | 19:24 |
| Thursday                             | 19:24 |
| Friday                               | 19:24 |
| Saturday                             | 19:24 |
| Sunday                               | 19:24 |

Route info

Direction:

Stops: 0

Trip Duration: — min

9718 Rail time schedules and route maps are available in an offline PDF at busmaps.com. Use the busmaps.com website to see live bus times, train schedule or subway schedule, and step-by-step directions for all public transit in Balatonfuered