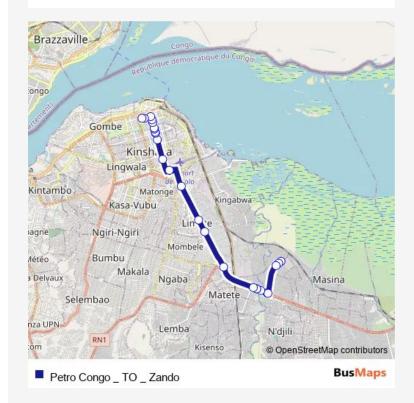

## Bus Petro Congo \_ TO \_ Zando

Go to website

## Direction unknown — unknown 25 stops Open route schedule

unknown
unknown
unknown
unknown

unknown

unknown

unknown

unknown

unknown

unknown