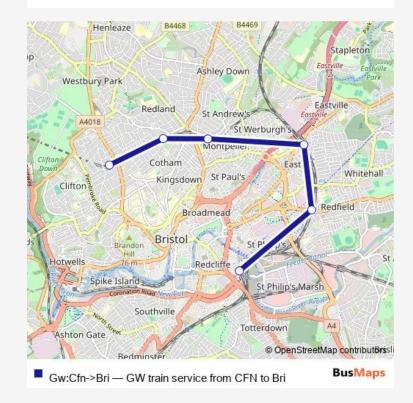

Route info

Direction: Clifton Down

Stops: 6

Trip Duration: 0 hour 16 min

Gw:Cfn->Bri Rail time schedules and route maps are available in an offline PDF at busmaps.com. Use the busmaps.com website to see live bus times, train schedule or subway schedule, and step-by-step directions for all public transit in Bristol