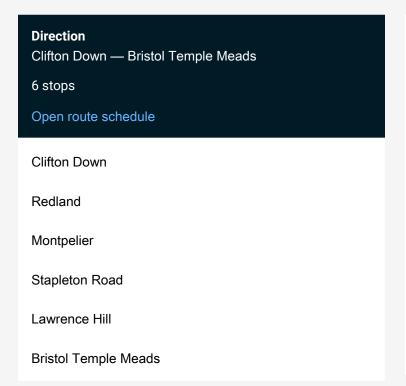

## Rail Gw:Cfn->Bri GW train service from CFN to Bri

Go to website

| Route schedule<br>Clifton Down — Bristol Temple Meads |             |
|-------------------------------------------------------|-------------|
| Monday                                                | _           |
| Tuesday                                               | _           |
| Wednesday                                             | _           |
| Thursday                                              | _           |
| Friday                                                | _           |
| Saturday                                              | _           |
| Sunday                                                | 12:18-18:42 |

Route info

Direction: Clifton Down

Stops: 6

Trip Duration: 0 hour 16 min

Gw:Cfn->Bri Rail time schedules and route maps are available in an offline PDF at busmaps.com. Use the busmaps.com website to see live bus times, train schedule or subway schedule, and step-by-step directions for all public transit in Bristol