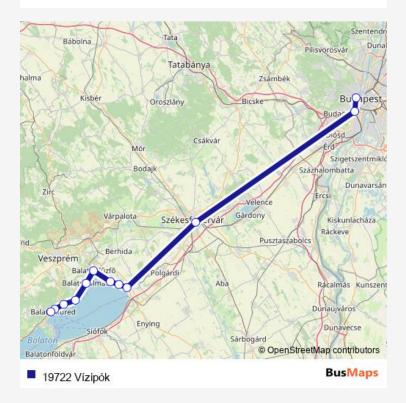

## Rail 19722 Vízipók

## Go to website

Direction

undefined — undefined

0 stops

Open route schedule

| Route schedule<br>undefined — undefined |       |
|-----------------------------------------|-------|
| Monday                                  | 09:30 |
| Tuesday                                 | 09:30 |
| Wednesday                               | 09:30 |
| Thursday                                | 09:30 |
| Friday                                  | 09:30 |
| Saturday                                | 09:30 |
| Sunday                                  | 09:30 |