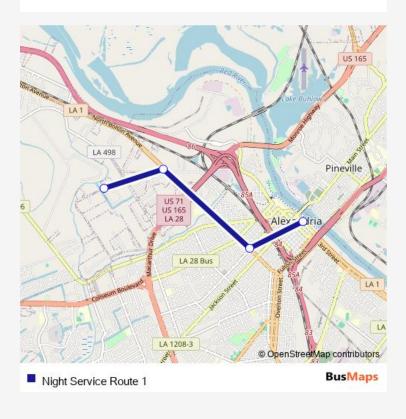

## Bus Night Service Route 1

## Direction

2nd Street — Browns Bend/England

4 stops

Open route schedule

2nd Street

Elliot St/Bolton Ave

Enterprise Rd/Hwy 1

Browns Bend/England

## Go to website

| <b>Direction</b><br>Browns Bend/England — 2nd Street | Route schedule<br>Browns Bend/England — 2nd Street |             |
|------------------------------------------------------|----------------------------------------------------|-------------|
| 5 stops                                              | Monday                                             | 18:20-21:20 |
| Open route schedule                                  | Tuesday                                            | 18:20-21:20 |
| Browns Bend/England                                  | Tuesday                                            | 18:20-21:20 |
|                                                      | Wednesday                                          | 18:20-21:20 |
| Enterprise Rd/Hwy 1                                  | Thursday                                           | 18:20-21:20 |
| Lee St/4th St                                        |                                                    |             |
| 3rd St. and Avoyelles Dr.                            | Friday                                             | 18:20-21:20 |
| 2nd Street                                           | Saturday                                           | 18:20-21:20 |
|                                                      | Sunday                                             | _           |
|                                                      |                                                    |             |
|                                                      | Route info                                         |             |
|                                                      | Direction: Browns Bend/England                     |             |
|                                                      | Stops: 5<br>Trip Duration: 0 hour 32 min           |             |
|                                                      |                                                    |             |