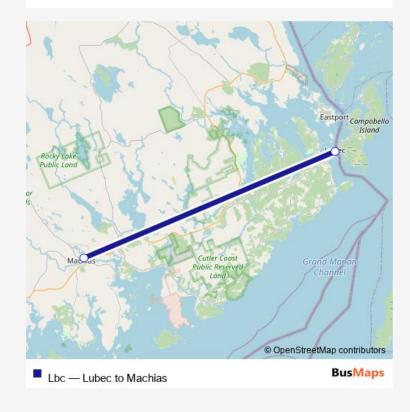

Route info

Direction: Machias

Stops: 2

Trip Duration: 0 hour 45 min

Lbc Bus time schedules and route maps are available in an offline PDF at busmaps.com. Use the busmaps.com website to see live bus times, train schedule or subway schedule, and step-by-step directions for all public transit in Machias