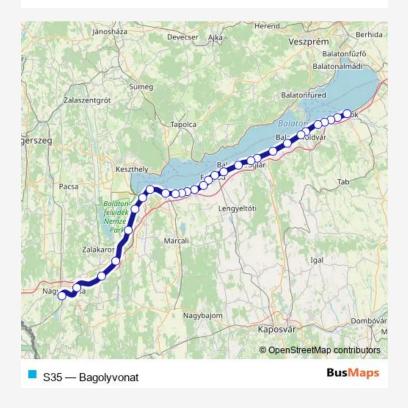

## Rail S35 Bagolyvonat

Route info

Direction:

Stops: 0

Trip Duration: - min

S35 Rail time schedules and route maps are available in an offline PDF at busmaps.com. Use the busmaps.com website to see live bus times, train schedule or subway schedule, and step-by-step directions for all public transit in Fonyod