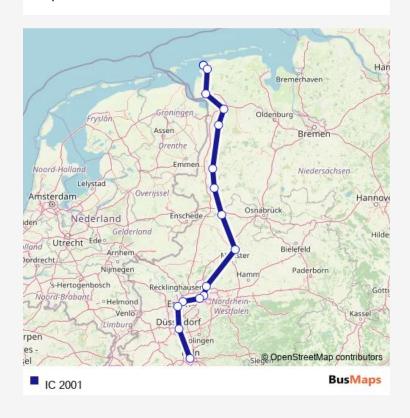

Rail IC 2001 Go to website

Direction
undefined — undefined
0 stops
Open route schedule

| Route schedule undefined — undefined |             |
|--------------------------------------|-------------|
| Monday                               | 09:52-12:32 |
| Tuesday                              | 09:52       |
| Wednesday                            | 09:52       |
| Thursday                             | 09:52       |
| Friday                               | _           |
| Saturday                             | _           |
| Sunday                               | _           |