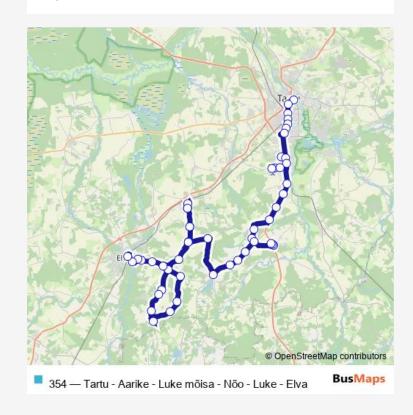

## **BusMaps**

Bus 354 Tartu - Aarike - Luke mõisa - Nõo - Luke - Elva

Go to website

Direction
undefined — undefined
0 stops
Open route schedule

| Route schedule undefined — undefined |       |
|--------------------------------------|-------|
| Monday                               | _     |
| Tuesday                              | _     |
| Wednesday                            | _     |
| Thursday                             | _     |
| Friday                               | _     |
| Saturday                             | 11:05 |
| Sunday                               | 11:05 |