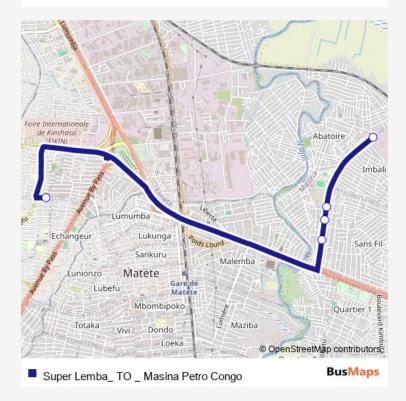

## Bus Super Lemba\_ TO \_ Masina Petro Congo

## Go to website

| <b>Direction</b><br>unknown — unknown |
|---------------------------------------|
| 5 stops                               |
| Open route schedule                   |
| unknown                               |

Route info

Direction: unknown

Stops: 5

Trip Duration: 0 hour 27 min

Bus time schedules and route maps are available in an offline PDF at busmaps.com. Use the busmaps.com website to see live bus times, train schedule or subway schedule, and step-by-step directions for all public transit in Kinshasa