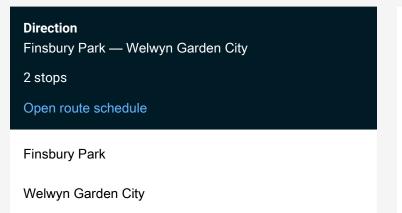

Route info

Direction: Finsbury Park

Stops: 2

Trip Duration: 1 hour 0 min

Thameslink Rail Replacement Bus Service time schedules and route maps are available in an offline PDF at busmaps.com. Use the busmaps.com website to see live bus times, train schedule or subway schedule, and step-by-step directions for all public transit in Welwyn Garden City