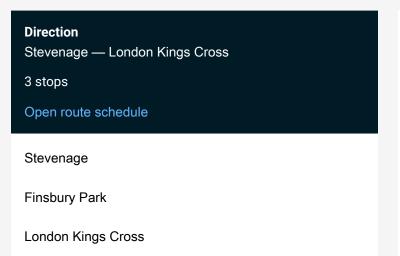

Route info

Direction: Stevenage

Stops: 3

Trip Duration: 1 hour 15 min

Thameslink Rail Replacement Bus Service time schedules and route maps are available in an offline PDF at busmaps.com. Use the busmaps.com website to see live bus times, train schedule or subway schedule, and step-by-step directions for all public transit in King's Cross