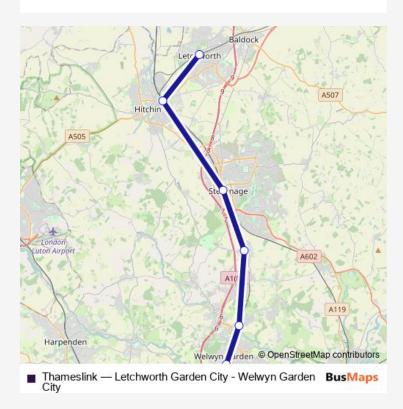

## Rail Replacement Bus Service Thameslink Letchworth Garden City - Welwyn Garden City

Go to website

| <b>Direction</b><br>Letchworth Garden City — Welwyn Garden City | Route schedule<br>Letchworth Garden City – |
|-----------------------------------------------------------------|--------------------------------------------|
| 6 stops                                                         | Monday                                     |
| Open route schedule                                             | Tuesday                                    |
| Letchworth Garden City                                          | Tuesday                                    |
|                                                                 | Wednesday                                  |
| Hitchin                                                         |                                            |
| Stevenage                                                       | Thursday                                   |
| Knebworth                                                       | Friday                                     |
| Welwyn North                                                    | Saturday                                   |
| Welwyn Garden City                                              | Sunday                                     |
|                                                                 |                                            |

– Welwyn Garden City 06:41-07:44

Route info

Direction: Letchworth Garden City

Stops: 6

Trip Duration: 1 hour 2 min

Thameslink Rail Replacement Bus Service time schedules and route maps are available in an offline PDF at busmaps.com. Use the busmaps.com website to see live bus times, train schedule or subway schedule, and step-by-step directions for all public transit in Letchworth Garden City