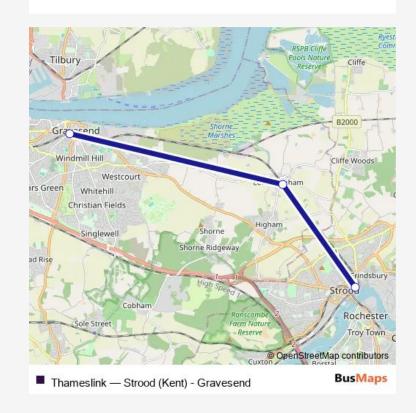

Route info

Direction: Strood (Kent)

Stops: 3

Trip Duration: 0 hour 30 min

Thameslink Rail Replacement Bus Service time schedules and route maps are available in an offline PDF at busmaps.com. Use the busmaps.com website to see live bus times, train schedule or subway schedule, and step-by-step directions for all public transit in Rochester