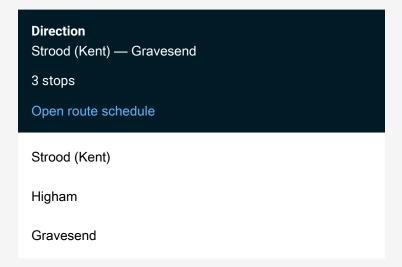

Route info

Direction: Strood (Kent)

Stops: 3

Trip Duration: 0 hour 30 min

Thameslink Rail Replacement Bus Service time schedules and route maps are available in an offline PDF at busmaps.com. Use the busmaps.com website to see live bus times, train schedule or subway schedule, and step-by-step directions for all public transit in Rochester