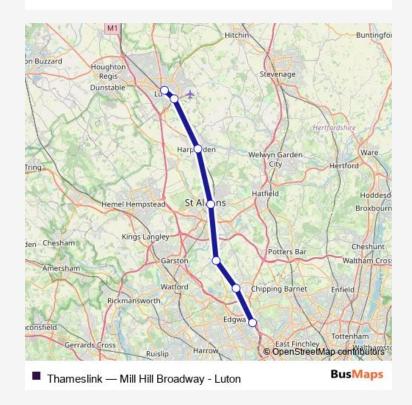

## Rail Replacement Bus Service Thameslink Mill Hill Broadway - Luton

Go to website

Direction
Luton — Mill Hill Broadway
7 stops
Open route schedule

Luton
Luton Airport Parkway

Harpenden

St Albans City

Radlett

Elstree & Borehamwood

Mill Hill Broadway

| Route schedule<br>Luton — Mill Hill Broadway |                           |
|----------------------------------------------|---------------------------|
| Monday                                       | 00:21-02:51               |
| Tuesday                                      | _                         |
| Wednesday                                    | _                         |
| Thursday                                     | _                         |
| Friday                                       | _                         |
| Saturday                                     | 02:48-00:15 <sup>+1</sup> |
| Sunday                                       | 00:15-01:51               |

Route info

Direction: Luton

Stops: 7

Trip Duration: 1 hour 31 min

| Open route schedule   |
|-----------------------|
| Mill Hill Broadway    |
| Elstree & Borehamwood |
| Radlett               |
| St Albans City        |
| Harpenden             |
| Luton Airport Parkway |
| Luton                 |