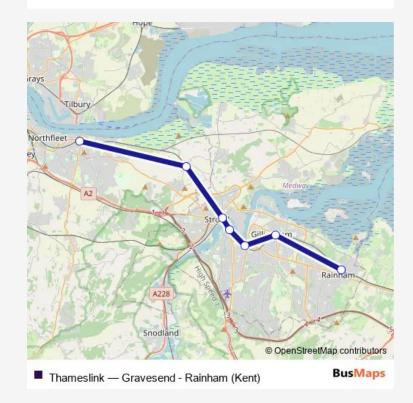

Route info

Direction: Gravesend

Stops: 7

Trip Duration: 1 hour 15 min

| 7 stops             |
|---------------------|
| Open route schedule |
| Rainham (Kent)      |
| Gillingham (Kent)   |
| Chatham             |
| Rochester           |
| Strood (Kent)       |
| Higham              |
| Gravesend           |
|                     |