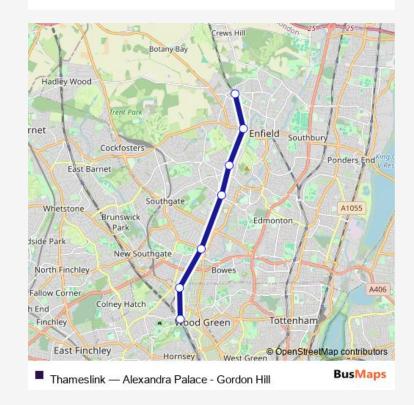

Route info

Direction: Alexandra Palace

Stops: 7

Trip Duration: 0 hour 40 min

Thameslink Rail Replacement Bus Service time schedules and route maps are available in an offline PDF at busmaps.com. Use the busmaps.com website to see live bus times, train schedule or subway schedule, and step-by-step directions for all public transit in Enfield Town