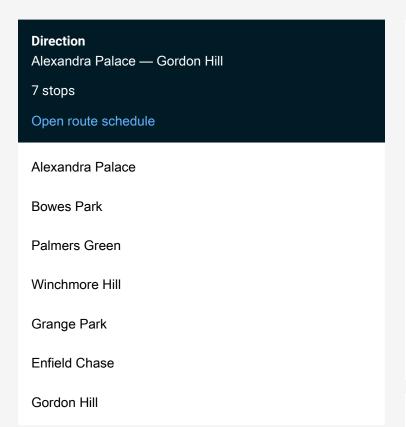

Route info

Direction: Alexandra Palace

Stops: 7

Trip Duration: 0 hour 40 min

Thameslink Rail Replacement Bus Service time schedules and route maps are available in an offline PDF at busmaps.com. Use the busmaps.com website to see live bus times, train schedule or subway schedule, and step-by-step directions for all public transit in Enfield Town