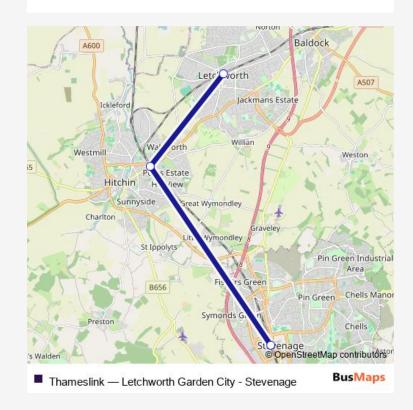

## Rail Replacement Bus Service Thameslink Letchworth Garden City - Stevenage

Go to website

| Route schedule<br>Stevenage — Letchworth Garden City |             |
|------------------------------------------------------|-------------|
| Monday                                               | _           |
| Tuesday                                              | _           |
| Wednesday                                            | _           |
| Thursday                                             | _           |
| Friday                                               | _           |
| Saturday                                             | _           |
| Sunday                                               | 06:34-07:54 |

Route info

Direction: Stevenage

Stops: 3

Trip Duration: 0 hour 35 min

| Route schedule<br>Letchworth Garden City — Stevenage |             |
|------------------------------------------------------|-------------|
| Monday                                               | -           |
| Tuesday                                              | _           |
| Wednesday                                            | _           |
| Thursday                                             | _           |
| Friday                                               | _           |
| Saturday                                             | _           |
| Sunday                                               | 06:33-07:44 |

Route info

Direction: Letchworth Garden City

Stops: 3

Trip Duration: 0 hour 35 min

Thameslink Rail Replacement Bus Service time schedules and route maps are available in an offline PDF at busmaps.com. Use the busmaps.com website to see live bus times, train schedule or subway schedule, and step-by-step directions for all public transit in Letchworth Garden City