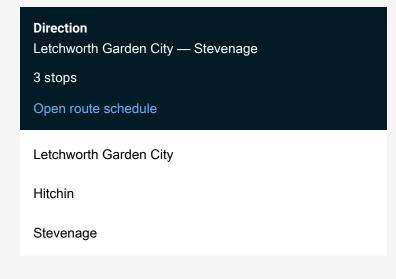

Route info

Direction: Letchworth Garden City

Stops: 3

Trip Duration: 0 hour 35 min

Thameslink Rail Replacement Bus Service time schedules and route maps are available in an offline PDF at busmaps.com. Use the busmaps.com website to see live bus times, train schedule or subway schedule, and step-by-step directions for all public transit in Letchworth Garden City