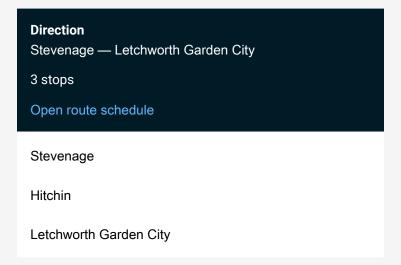

Route info

Direction: Stevenage

Stops: 3

Trip Duration: 0 hour 35 min

| Route schedule<br>Letchworth Garden City — Stevenage |             |
|------------------------------------------------------|-------------|
| Monday                                               | -           |
| Tuesday                                              | _           |
| Wednesday                                            | _           |
| Thursday                                             | _           |
| Friday                                               | _           |
| Saturday                                             | _           |
| Sunday                                               | 06:33-07:44 |