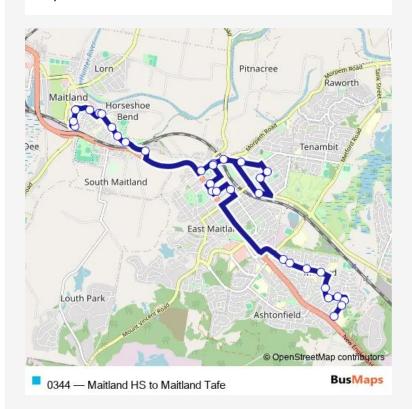

## School Bus 0344 Maitland HS to Maitland Tafe

Go to website

## **Direction**

Maitland Station, Railway St — Tafe Maitland, Ferraby Dr 32 stops

## Open route schedule

Maitland Station, Railway St

Church St After Steam St

St Marys Anglican Church, Church St

Ken Tubman Dr Opp Napoleon Lane

Uniting Church Maitland, Ken Tubman Dr

St Peters Maitland, High St

Maitland Regional Art Gallery, High St

High St Opp Ward St

High St Opp Sparke St

High St Opp Maitland Visitor Information Centre

Melbourne St At Tyrell St

Melbourne St Opp East Maitland Station

Maitland Grossmann High School, Cumberland St

Hodge St At High St

Maitland High School, High St

Raymond Terrace Rd Before Victoria St

Melbourne St At Lawes St

Lawes St At Melbourne St

East Maitland Public School, William St

New England Hwy Before King St

Route info

Direction: Maitland Station, Railway St

Stops: 32

Trip Duration: 0 hour 41 min

Lawes St Before George St
Chelmsford Dr At Tennyson St
Chelmsford Dr Opp Early Learning Centre
Chelmsford Dr Opp Maitland Christian School
Chemsford Dr Opp Grevillea Dr
Schanck Dr Opp Willow Dr
Lowe St Opp Metford Community Hall
Lowe St Opp Mcleod Av
Ferraby Dr After Streeton Dr
Ferraby Dr Opp 32
Tafe Maitland, Ferraby Dr