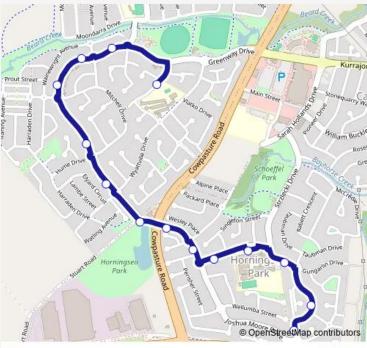

## Direction

Horningsea Park Dr After Joshua Moore Dr — Greenway Park Public School, Chapman St

14 stops

Open route schedule

Horningsea Park Dr After Joshua Moore Dr

Horningsea Park Dr Opp Carruthers Dr

Bunya Park, Horningsea Park Dr

John Edmonson High School, School Grounds

Horningsea Park Dr Before Joshua Moore Dr

Joshua Moore Dr At Sunrise Pl

Joshua Moore Dr Before Cowpasture Rd

Greenway Dr Opp Horningsea Fire Station

Greenway Dr After Addison Way

Greenway Dr After Hume Dr

Greenway Dr After Wingate Av

Greenway Dr Before Bird PI

Greenway Dr Before Carmichael Dr

Greenway Park Public School, Chapman St

| Route schedule<br>Horningsea Park Dr After Joshua Moore Dr — Greenway<br>Park Public School, Chapman St |       |
|---------------------------------------------------------------------------------------------------------|-------|
| Monday                                                                                                  | 08:33 |
| Tuesday                                                                                                 | 08:33 |
| Wednesday                                                                                               | 08:33 |
| Thursday                                                                                                | 08:33 |
| Friday                                                                                                  | _     |
| Saturday                                                                                                | _     |
| Sunday                                                                                                  | _     |