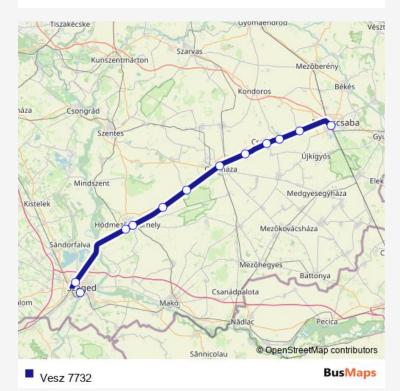

Rail Vesz 7732 Go to website

Direction
undefined — undefined

0 stops

Open route schedule

| Route schedule<br>undefined — undefined |       |
|-----------------------------------------|-------|
| Monday                                  | 09:28 |
| Tuesday                                 | 09:28 |
| Wednesday                               | 09:28 |
| Thursday                                | 09:28 |
| Friday                                  | 09:28 |
| Saturday                                | 09:28 |
| Sunday                                  | 09:28 |

Route info
No Stops

Vesz 7732 Rail time schedules and route maps are available in an offline PDF at busmaps.com. Use the busmaps.com website to see live bus times, train schedule or subway schedule, and step-by-step directions for all public transit in Szeged