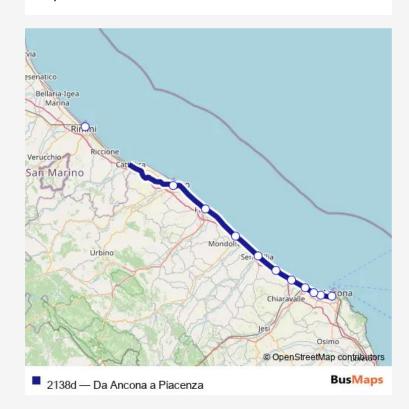

## Rail 2138d Da Ancona a Piacenza

Go to website

Direction
undefined — undefined
0 stops
Open route schedule

| Route schedule<br>undefined — undefined |       |
|-----------------------------------------|-------|
| Monday                                  | 18:40 |
| Tuesday                                 | 18:40 |
| Wednesday                               | 18:40 |
| Thursday                                | 18:40 |
| Friday                                  | 18:40 |
| Saturday                                | 18:40 |
| Sunday                                  | 18:40 |