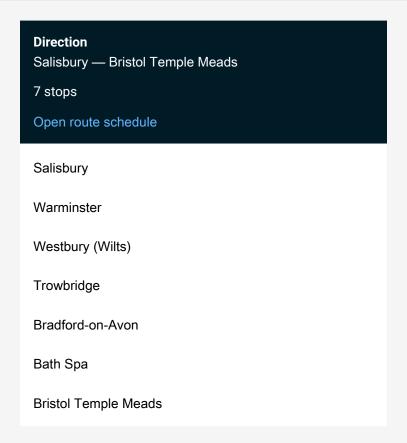

Route info

Direction: Salisbury

Stops: 7

Trip Duration: 2 hour 25 min

Gw:Sal->Bri Rail Replacement Bus Service time schedules and route maps are available in an offline PDF at busmaps.com. Use the busmaps.com website to see live bus times, train schedule or subway schedule, and step-by-step directions for all public transit in Trowbridge