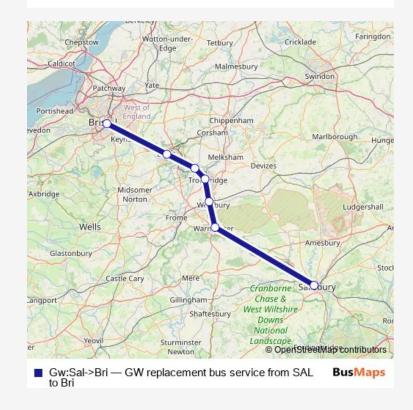

Route info

Direction: Salisbury

Stops: 7

Trip Duration: 2 hour 25 min

Gw:Sal->Bri Rail Replacement Bus Service time schedules and route maps are available in an offline PDF at busmaps.com. Use the busmaps.com website to see live bus times, train schedule or subway schedule, and step-by-step directions for all public transit in Trowbridge