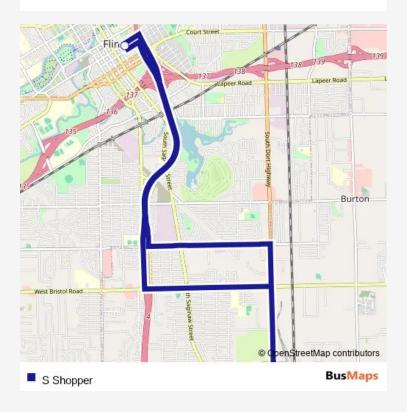

## Go to website

Direction

Grand Blanc — Grand Blanc

3 stops

Open route schedule

Grand Blanc

MTA Transfer Center

Grand Blanc