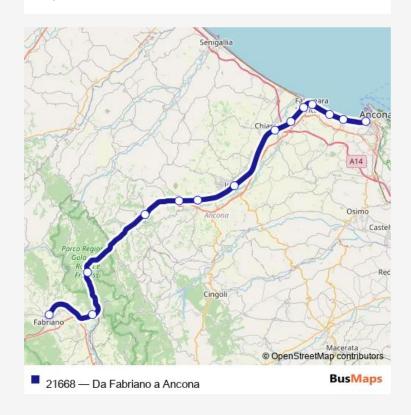

## Rail 21668 Da Fabriano a Ancona

Go to website

Direction
undefined — undefined
0 stops
Open route schedule

| Route schedule undefined — undefined |       |
|--------------------------------------|-------|
| Monday                               | 06:00 |
| Tuesday                              | 06:00 |
| Wednesday                            | 06:00 |
| Thursday                             | 06:00 |
| Friday                               | 06:00 |
| Saturday                             | 06:00 |
| Sunday                               | _     |