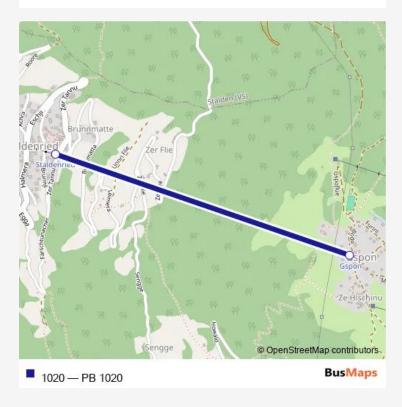

## Cable car 1020 PB 1020

Route info

Direction:

Stops: 0

Trip Duration: - min

1020 Cable car time schedules and route maps are available in an offline PDF at busmaps.com. Use the busmaps.com website to see live bus times, train schedule or subway schedule, and step-by-step directions for all public transit in Staldenried