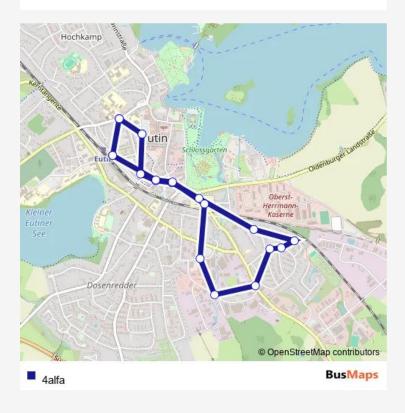

## Bus 4alfa

Route info Direction: Stops: 0

Trip Duration: - min

4alfa Bus time schedules and route maps are available in an offline PDF at busmaps.com. Use the busmaps.com website to see live bus times, train schedule or subway schedule, and step-by-step directions for all public transit in Eutin