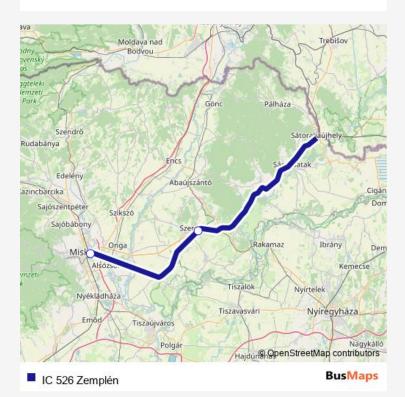

## Rail IC 526 Zemplén

Go to website

Direction
undefined — undefined
0 stops
Open route schedule

| Route schedule<br>undefined — undefined |       |
|-----------------------------------------|-------|
| Monday                                  | 18:40 |
| Tuesday                                 | -     |
| Wednesday                               | _     |
| Thursday                                | 18:40 |
| Friday                                  | 18:40 |
| Saturday                                | 18:40 |
| Sunday                                  | 18:40 |