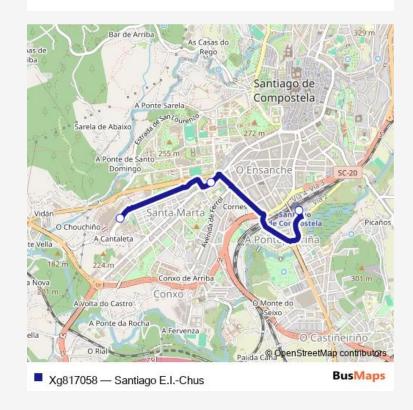

## Bus Xg817058 Santiago E.I.-Chus

Go to website

Direction
Santiago E.I. — Chus
3 stops
Open route schedule

Santiago E.I.

Rúa Rosalía De Castro

Chus

| Route schedule<br>Santiago E.I. — Chus |       |
|----------------------------------------|-------|
| Monday                                 | 07:40 |
| Tuesday                                | 07:40 |
| Wednesday                              | 07:40 |
| Thursday                               | 07:40 |
| Friday                                 | 07:40 |
| Saturday                               | _     |
| Sunday                                 | _     |

Route info

Direction: Santiago E.I.

Stops: 3

Trip Duration: 0 hour 10 min

Xg817058 Bus time schedules and route maps are available in an offline PDF at busmaps.com. Use the busmaps.com website to see live bus times, train schedule or subway schedule, and step-by-step directions for all public transit in Santiago de Compostela